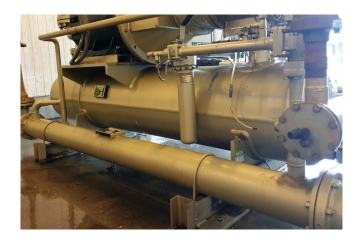

#### **Used Mycom FM 160S-M**

Used Mayekawa/Mycom compressor unit. Containing the following elements: Mycom FM 106S-M compressor, Schorch electromotor 50 Hz - 110 kW - 2960 RPM. Oil separator 465 ltr, oil cooler and oil filter. PHE and Mitsubishi MAC 50 panel.