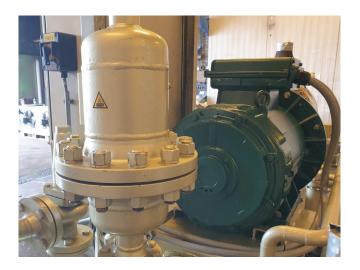

#### **Used Mycom FM 160S-M**

Used Mayekawa/Mycom compressor unit. Containing the following elements: Mycom FM 106S-M compressor, Schorch electromotor 50 Hz - 110 kW - 2960 RPM. Oil separator 465 ltr, oil cooler and oil filter. PHE and Mitsubishi MAC 50 panel.