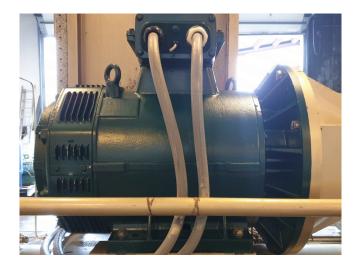

#### **Used Mycom FM 160S-M**

Used Mayekawa/Mycom compressor unit. Containing the following elements: Mycom FM 106S-M compressor, Schorch electromotor 50 Hz - 110 kW - 2960 RPM. Oil separator 465 ltr, oil cooler and oil filter. PHE and Mitsubishi MAC 50 panel.