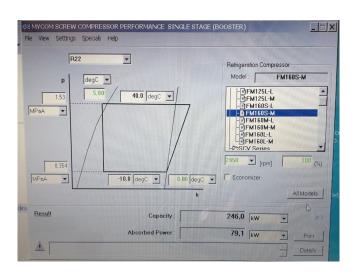

#### **Specifications**

| Brand                    | Mycom             |
|--------------------------|-------------------|
| Туре                     | FM 160S-M         |
| Refrigerant              | Freon             |
| kW at 0°C/+40°C          | 355,5             |
| kW at -5ºC/+40ºC         | 296,9             |
| kW at -10°C/+40°C        | 246,0             |
| kW at -20°C/+40°C        | 191,8             |
| kW at -30°C/+40°C        | 128               |
| kW at -40°C/+40°C        | 128,4             |
| On steel base frame      | /                 |
| Pressure safety switches | /                 |
| Hp/Lp/Op                 |                   |
| Oil separator            | /                 |
| Liquid line filter drier | ✓                 |
| Package / Rack           | /                 |
| Sizes                    | 2950x1450x2050 mm |
| Stock                    | 1                 |