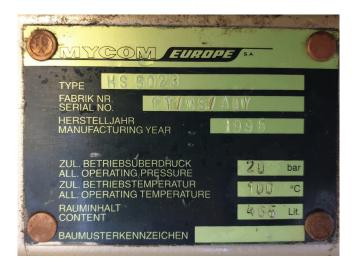

#### **Used Mycom FM 160S-M**

Used Mayekawa/Mycom compressor unit. Containing the following elements: Mycom FM 106S-M compressor, Schorch electromotor 50 Hz - 110 kW - 2960 RPM. Oil separator 465 ltr, oil cooler and oil filter. PHE and Mitsubishi MAC 50 panel.