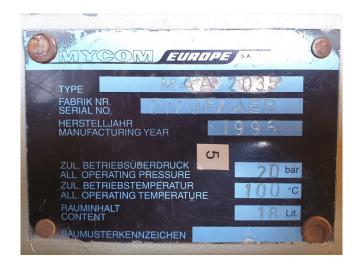

#### **Used Mycom FM 160S-M**

Used Mayekawa/Mycom compressor unit. Containing the following elements: Mycom FM 106S-M compressor, Schorch electromotor 50 Hz - 110 kW - 2960 RPM. Oil separator 465 ltr, oil cooler and oil filter. PHE and Mitsubishi MAC 50 panel.