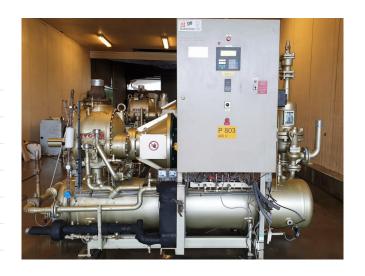

#### **Used Mycom FM 160S-M**

Used Mayekawa/Mycom compressor unit. Containing the following elements: Mycom FM 106S-M compressor, Schorch electromotor 50 Hz - 110 kW - 2960 RPM. Oil separator 465 ltr, oil cooler and oil filter. PHE and Mitsubishi MAC 50 panel.