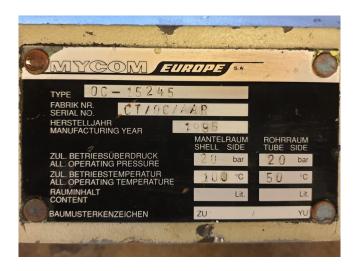

#### **Used Mycom FM 160S-M**

Used Mayekawa/Mycom compressor unit. Containing the following elements: Mycom FM 106S-M compressor, Schorch electromotor 50 Hz - 110 kW - 2960 RPM. Oil separator 465 ltr, oil cooler and oil filter. PHE and Mitsubishi MAC 50 panel.