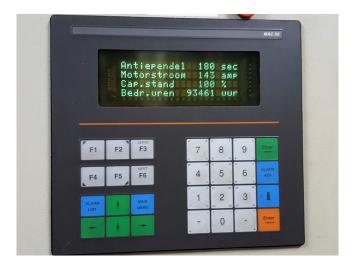

#### **Used Mycom FM 160S-M**

Used Mayekawa/Mycom compressor unit. Containing the following elements: Mycom FM 106S-M compressor, Schorch electromotor 50 Hz - 110 kW - 2960 RPM. Oil separator 465 ltr, oil cooler and oil filter. PHE and Mitsubishi MAC 50 panel.