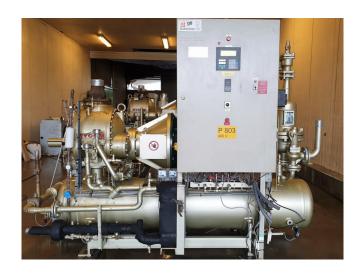

#### **Used Mycom FM 160S-M**

Used Mayekawa/Mycom compressor unit. Containing the following elements: Mycom FM 106S-M compressor, Schorch electromotor 50 Hz - 110 kW - 2960 RPM. Oil separator 465 ltr, oil cooler and oil filter. PHE and Mitsubishi MAC 50 panel.