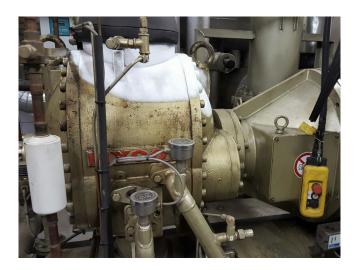

#### **Used Mycom FM 160S-M**

Used Mayekawa/Mycom compressor unit. Containing the following elements: Mycom FM 106S-M compressor, Schorch electromotor 50 Hz - 110 kW - 2960 RPM. Oil separator 465 ltr, oil cooler and oil filter. PHE and Mitsubishi MAC 50 panel.