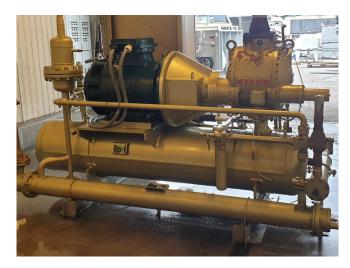

#### **Used Mycom FM 160S-M**

Used Mayekawa/Mycom compressor unit. Containing the following elements: Mycom FM 106S-M compressor, Schorch electromotor 50 Hz - 110 kW - 2960 RPM. Oil separator 465 ltr, oil cooler and oil filter. PHE and Mitsubishi MAC 50 panel.