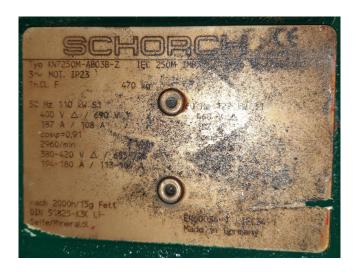

#### **Used Mycom FM 160S-M**

Used Mayekawa/Mycom compressor unit. Containing the following elements: Mycom FM 106S-M compressor, Schorch electromotor 50 Hz - 110 kW - 2960 RPM. Oil separator 465 ltr, oil cooler and oil filter. PHE and Mitsubishi MAC 50 panel.