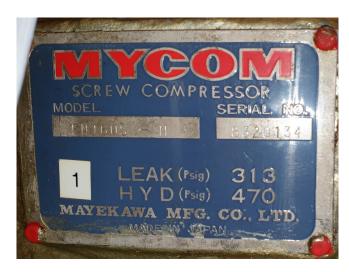

#### **Specifications**

| Brand                    | Mycom             |
|--------------------------|-------------------|
| Туре                     | FM 160S-M         |
| Refrigerant              | Freon             |
| kW at 0°C/+40°C          | 355,5             |
| kW at -5ºC/+40ºC         | 296,9             |
| kW at -10°C/+40°C        | 246,0             |
| kW at -20°C/+40°C        | 191,8             |
| kW at -30°C/+40°C        | 128               |
| kW at -40°C/+40°C        | 128,4             |
| On steel base frame      | /                 |
| Pressure safety switches | /                 |
| Hp/Lp/Op                 |                   |
| Oil separator            | /                 |
| Liquid line filter drier | ✓                 |
| Package / Rack           | /                 |
| Sizes                    | 2950x1450x2050 mm |
| Stock                    | 1                 |

#### **Used Mycom FM 160S-M**

Used Mayekawa/Mycom compressor unit. Containing the following elements: Mycom FM 106S-M compressor, Schorch electromotor 50 Hz - 110 kW - 2960 RPM. Oil separator 465 ltr, oil cooler and oil filter. PHE and Mitsubishi MAC 50 panel.