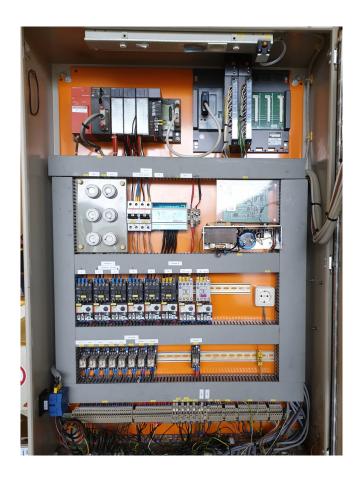

#### **Used Mycom FM 160S-M**

Used Mayekawa/Mycom compressor unit. Containing the following elements: Mycom FM 106S-M compressor, Schorch electromotor 50 Hz - 110 kW - 2960 RPM. Oil separator 465 ltr, oil cooler and oil filter. PHE and Mitsubishi MAC 50 panel.